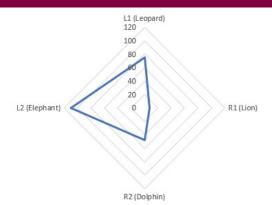

**Temperament Typology Explained** 

.....

Temperament refers to a person's inborn qualities. This assessment measures extraversion on one axis and task or people orientation on the other.

----

Leopards (L1) are task-orientated introverts. Lions (R1) are task-orientated extroverts. Dolphins (R2) are people-orientated extroverts. Elephants (L2) are people-orientated introverts.

## **Temperament Typology**

BV is an Elephant , people orientated introvert. She likes an orderly, secure, organised work environment. She seeks info and facts before making any decisions.

### **Temperament Typology Result**

| Leopard (L1)  | 75  |
|---------------|-----|
| Lion (R1)     | 8   |
| Dolphin (R2)  | 48  |
| Elephant (L2) | 109 |