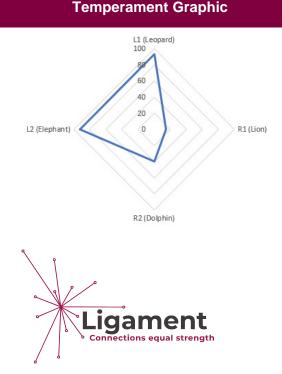

# More about **CK**

|               | Career Values                                                                                                   |  |  |
|---------------|-----------------------------------------------------------------------------------------------------------------|--|--|
| Value 1       | ACHIEVEMENT - Wants to see results and get a feeling of accomplishment.                                         |  |  |
| Value 2       | WORK CONDITIONS - Consider pay, stability and good work conditions to suit their work style.                    |  |  |
| Value 3       | SUPPORT - Thrives when comfortable with the style of management and manager is considerate, competent and fair. |  |  |
| Temperament T | vpology Explained Temperament Typology                                                                          |  |  |
|               | CK is a combination of Leopard & Elephant. She                                                                  |  |  |

Temperament refers to a person's inborn qualities. This assessment measures extraversion on one axis and task or people orientation on the other.

Leopards (L1) are task-orientated introverts. Lions (R1) are task-orientated extroverts. Dolphins (R2) are people-orientated extroverts. Elephants (L2) are people-orientated introverts.

#### CK is a combination of Leopard & Elephant. She is predominantly introverted, and more people orientated. This makes her a hard worker, motivated by results and very dependable in a team. She is a good listener and communicates clearly and patiently. CK tends to avoid conflict and will point out the logic and benefits in such situations.

### **Temperament Typology Result**

| Leopard (L1)  | 93 |
|---------------|----|
| Lion (R1)     | 15 |
| Dolphin (R2)  | 40 |
| Elephant (L2) | 92 |